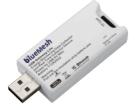

# blueMesh

Ref#: 20240717

The BMDG-L01-ETC energy monitoring dongle is for collecting energy consumption data in order to generate energy report. ETC dongle also has RTC (Real Time Clock) Function.

## **FEATURES**

·Powered by USB-A receptacle. ·Embedded RTC for time syncing for all devices in the Zone, include internal battery to keep time during power outage. ·Record energy consumption raw log in TF card.