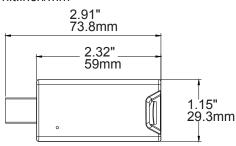

# blueMesh

Ref#: 20240717







The BMDG-L01-ETC energy monitoring dongle is for collecting energy consumption data in order to generate energy report. ETC dongle also has RTC (Real Time Clock) Function.

## **FEATURES**

·Powered by USB-A receptacle. ·Embedded RTC for time syncing for all devices in the Zone, include internal battery to keep time during power outage. ·Record energy consumption raw log in TF card.

#### PHYSICAL DIMENSIONS

Unit:inch/mm





TYPE C Card reader



🚯 Bluetooth

### **TECHNICAL DATA**

Input Voltage: USB 5V Input Current: 500mA Max

Bluetooth Transmit: 100ft Max Radio Frequency: 2.4GHz ± 75MHz Bluetooth Version: 5.0 Housing Material: UL 94-V0, Indoor Use Only Operating Temperature: -30°C to 55°C, -22°F to 131°F Storage Temperature: -30°C to 85°C, -22°F to 185°F IP Rating: IP20 Color: White

Comply to UL1376, RoHS

5mm

<del>ر</del>. و

# ORDERING INFORMATION

| MODEL        | DESCRIPTION                                      |
|--------------|--------------------------------------------------|
| BMDG-L01-ETC | Energy Monitoring USB Dongle and Real Time Clock |
| BMCR-LL      | Lightning Card reader                            |
| BMCR-LC      | TYPE-C Card reader                               |

#### WARRANTY